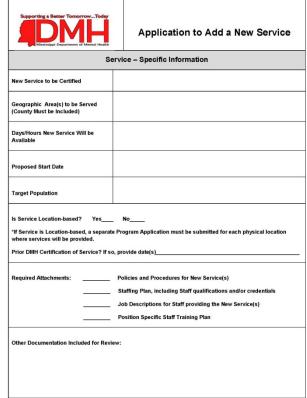

- The following must be submitted with the application:
  - Policies and procedures for the service
  - Staffing plans
  - Job descriptions
  - Staff Training Plans
- All <u>completed attachments</u> must be submitted <u>with</u> the application in order for it to be processed.
  - Includes pest control, fire inspection, health inspection (if applicable), etc.
- Separate Applications must be submitted if the provider is applying for more than one service.