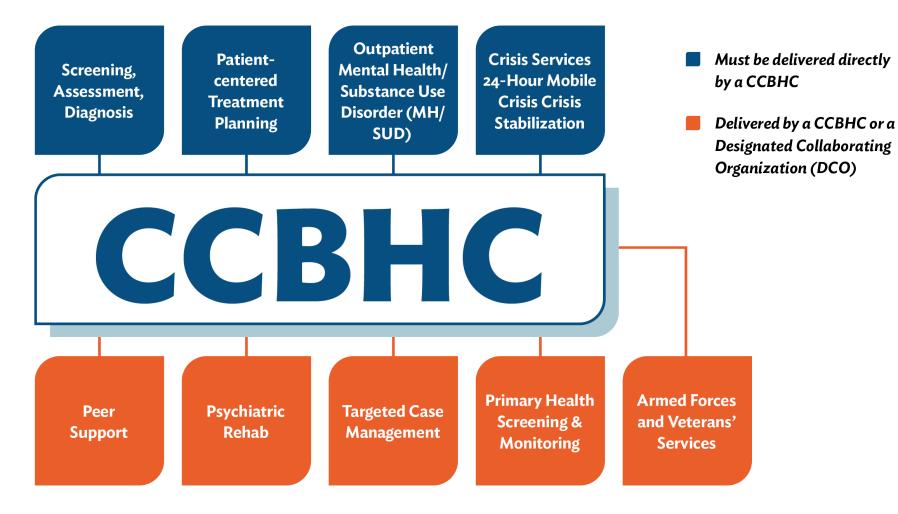

#### **Crisis Services**

Crisis Services 24-Hour Mobile Crisis Crisis Stabilization

| MS Medicaid Code | Description                                         |
|------------------|-----------------------------------------------------|
| H2011            | Crisis Response, Face-to-Face (Modifier HW/HE)      |
| H2011            | Crisis Response, Telephone Service (Modifier HW/TF) |
| Activity         | CIT Training                                        |
| Activity         | Crisis Intervention Service                         |
| Activity         | MHFA Training                                       |

#### Screening, Diagnosis & Risk Assessment

Screening, Assessment, Diagnosis

| Procédure Code /<br>DMH WITS Code | Description                                                         |
|-----------------------------------|---------------------------------------------------------------------|
| 96130                             | Psychological Evaluation (first hour)                               |
| 96130                             | Psychological Evaluation (first hour) - Telehealth                  |
| 96131                             | Psychological Evaluation (each additional hour)                     |
| 96136                             | Psychological Evaluation (first 30 minutes)                         |
| 96137                             | Psychological Evaluation (each additional 30 minutes)               |
|                                   | Office/Outpatient Visit (Evaluation & Management)                   |
| 90202                             | New Patients (99202)                                                |
|                                   | Office/Outpatient Visit (Evaluation & Management)                   |
| 99203                             | New Patients (99203)                                                |
|                                   | Office/Outpatient Visit (Evaluation & Management)                   |
| 99204                             | New Patients (99204)                                                |
|                                   | Office/Outpatient Visit (Evaluation & Management)                   |
| 99205                             | New Patients (99205)                                                |
|                                   | Office/Outpatient Visit (Evaluation & Management)                   |
| 99205                             | New Patients (99205)                                                |
| H0031                             | Intake/Biopsycho-Social Assessment                                  |
| H0031                             | Intake/Biopsycho-Social Assessment - Telehealth                     |
| Activity 96127                    | Brief Behavioral Health Assessment (Screening) (SBIRT)              |
| Activity 96127                    | Brief Behavioral Health Assessment (Screening) (SBIRT) - Telehealth |
| Activity                          | Triage Screening Coordination                                       |
| Activity                          | Triage Screening Coordination Telehealth                            |
| FAI                               | Functional Assessment at Intake                                     |
| FRA                               | Functional Re-Assessment                                            |

#### Outpatient Mental Health & Substance Use Services Part 1

Outpatient Mental Health/ Substance Use Disorder (MH/ SUD)

| Procédure Code /<br>DMH WITS Code | Description                                             |
|-----------------------------------|---------------------------------------------------------|
| 90791                             | Psychiatric Diag Eval w/o Medical Services              |
| 90791                             | Psychiatric Diag Eval w/o Medical Services - Telehealth |
| 90792                             | Psychiatric Diag Eval w/Medical Services                |
| 90792                             | Psychiatric Diag Eval w/Medical Services - Telehealth   |
| 90832                             | Psychotherapy - (w/pt 30 minutes)                       |
| 90832                             | Psychotherapy - (w/pt 30 minutes) - Telehealth          |
| 90833                             | Psychotherapy with E/M (w/pt 30 minutes)                |
| 90833                             | Psychotherapy with E/M (w/pt 30 minutes) - Telehealth   |
| 90834                             | Psychotherapy - (w/pt 45 minutes)                       |
| 90834                             | Psychotherapy - (w/pt 45 minutes) - Telehealth          |
| 90836                             | Psychotherapy with E/M (w/pt 45 minutes)                |
| 90836                             | Psychotherapy with E/M (w/pt 45 minutes) - Telehealth   |
| 90837                             | Psychotherapy - (w/pt 60 minutes)                       |
| 90837                             | Psychotherapy - (w/pt 60 minutes) - Telehealth          |
| 90838                             | Psychotherapy with E/M (w/pt 60 minutes)                |
| 90838                             | Psychotherapy with E/M (w/pt 60 minutes) - Telehealth   |
| 90846                             | Family Therapy (w/o patient 50 minutes)                 |
| 90846                             | Family Therapy (w/o patient 50 minutes) - Telehealth    |
| 90847                             | Family Therapy (w/patient 50 minutes)                   |
| 90847                             | Family Therapy (w/patient 50 minutes) - Telehealth      |
| 90849                             | Multi-family Group Therapy                              |
| 90853                             | Group Therapy                                           |
| 96372                             | Medication Injection                                    |

**Outpatient Mental Health & Substance Use Services Part 2**  Outpatient Mental Health/ Substance Use Disorder (MH/ SUD)

| Procédure Code /<br>DMH WITS Code | Description                                                                                | Fee-For-Servic |
|-----------------------------------|--------------------------------------------------------------------------------------------|----------------|
| 00011                             | Office/Outpatient Visit (Evaluation & Management)                                          |                |
| 99211                             | Current Patients (99211)                                                                   |                |
| 99211                             | Office/Outpatient Visit (Evaluation & Management)<br>Current Patients (99211) - Telehealth |                |
| 99212                             | Office/Outpatient Visit (Evaluation & Management)                                          |                |
| 99212                             | Current Patients (99212)                                                                   |                |
|                                   | Office/Outpatient Visit (Evaluation & Management)                                          |                |
| 99212                             | Current Patients (99212) - Telehealth                                                      |                |
| 00040                             | Office/Outpatient Visit (Evaluation & Management)                                          |                |
| 99213                             | Current Patients (99213)                                                                   |                |
| 00010                             | Office/Outpatient Visit (Evaluation & Management)                                          |                |
| 99213                             | Current Patients (99213) - Telehealth                                                      |                |
| 00011                             | Office/Outpatient Visit (Evaluation & Management)                                          |                |
| 99214                             | Current Patients (99214)                                                                   |                |
| 00045                             | Office/Outpatient Visit (Evaluation & Management)                                          |                |
| 99215                             | Current Patients (99215)                                                                   |                |
| H2012                             | Day Treatment (Child)                                                                      |                |
| H2019                             | Behavior Analysis (Board Certified Analyst)                                                |                |
| H2019 52 GT                       | Behavior Analysis (Board Certified Analyst) (Telehealth)                                   |                |
| T2023                             | Wraparound Facilitation                                                                    | •              |
| T2023                             | Wraparound Facilitation - Telehealth                                                       | •              |
| H0037                             | MYPAC                                                                                      | •              |
| S9480 IOPB3                       | IOP Group Therapy Bundled Rate - 3-hour session                                            |                |
| 98980                             | Remote Patient Monitoring                                                                  |                |
| T1002                             | Nursing Assessment (RN services up to 15 minutes)                                          |                |
| Activity - T1502                  | Medication Administration                                                                  |                |
| Activity - H0025                  | Group Education                                                                            |                |
| Activity                          | Consultation Team Meeting                                                                  |                |
| Research w/ DOM                   | Psychiatric Advanced Directive                                                             |                |
| Activity                          | EBT Staff Development                                                                      |                |

#### Person-&Family-Centered Treatment Planning

Patientcentered Treatment Planning

| Procédure Code /<br>DMH WITS Code | Description                                            |
|-----------------------------------|--------------------------------------------------------|
| H0032                             | Treatment Plan Development & Review (By Non-Physician) |
| Activity                          | Annual Evaluation                                      |

#### **Psychiatric Rehabilitation Services**

Psychiatric Rehab

| Procédure Code /<br>DMH WITS Code | Description                                                                            |
|-----------------------------------|----------------------------------------------------------------------------------------|
| H0035                             | Acute Partial Hospitalization (under 24 hours)                                         |
| H0039/HW                          | Assertive Community Treatment,<br>face-to-face per 15 minutes (PACT)                   |
| H0039/HW/GT                       | Assertive Community Treatment, face-to-face per 15 minutes<br>(PACT) (Telehealth)      |
|                                   | Assertive Community Treatment,                                                         |
| H0039/HW/U8                       | face-to-face per 15 minutes (U8, ICORT)                                                |
| H0039/HW/U8/GT                    | Assertive Community Treatment, face-to-face per 15 minutes<br>(U8, ICORT) (Telehealth) |
|                                   | Community Support Services                                                             |
| H2015                             | (management of the individual) 15 min                                                  |
|                                   | Community Support Services                                                             |
| H2015                             | (management of the individual) 15 min - Telehealth                                     |
| H2017                             | Psychosocial Réhabilitation Services, Per 15 Minutes                                   |
| H2023 Research w/ DOM             | SMI Supported Employment *limited to IDD waiver                                        |

#### Outpatient Primary Care Screening & Monitoring

Primary Health Screening & Monitoring

| Procédure Code /<br>DMH WITS Code | Description                                                |
|-----------------------------------|------------------------------------------------------------|
| 99381                             | Preventive Medicine Services New Patient                   |
| 99382                             | Preventive Medicine Services New Patient                   |
| 99383                             | Preventive Medicine Services New Patient                   |
| 99384                             | Preventive Medicine Services New Patient Age 12-17         |
| 99385                             | Preventive Medicine Services New Patient Age 18-39         |
| 99386                             | Preventive Medicine Services New Patient Age 40-64         |
| 99391                             | Preventive Medicine Services Established Patient           |
| 99392                             | Preventive Medicine Services Established Patient           |
| 99393                             | Preventive Medicine Services Established Patient           |
| 99394                             | Preventive Medicine Services Established Patient           |
| 99395                             | Preventive Medicine Services Established Patient           |
| 99396                             | Preventive Medicine Services Established Patient Age 40-64 |
| 99397                             | Preventive Medicine Services Established Patient Age 65+   |
| 99406                             | Tobacco Cessation                                          |
| 98980                             | Remote Patient Monitoring                                  |

#### Community-Based Mental Health Care for Veterans

Armed Forces and Veterans' Services

| Procédure Code /<br>DMH WITS Code | Description                                   |
|-----------------------------------|-----------------------------------------------|
| Activity                          | Clinical Supervision of Counselors            |
| Activity                          | Clinical Supervision of Counselors Telehealth |

### **Targeted Case Management**

Targeted Case Management

| Procédure Code /<br>DMH WITS Code | Description                           |
|-----------------------------------|---------------------------------------|
| T1017                             | Targeted Case Management              |
| T1017                             | Targeted Case Management - Telehealth |
| Activity                          | MAP Teams (Care Coordination)         |
| Activity                          | AMAP Teams (Care Coordination)        |
| Activity                          | Court Liaison                         |
| Activity                          | Community Liaison                     |
| Activity                          | School Based Services                 |

## **Peer Support**

Peer Support

| Procédure Code /<br>DMH WITS Code | Description                        |
|-----------------------------------|------------------------------------|
| H0038                             | Peer Support, Per 15 Minutes       |
| Activity - H0047                  | HIV Pre-Test Counseling            |
| Activity - H0047                  | HIV Pre-Test Counseling Telehealth |