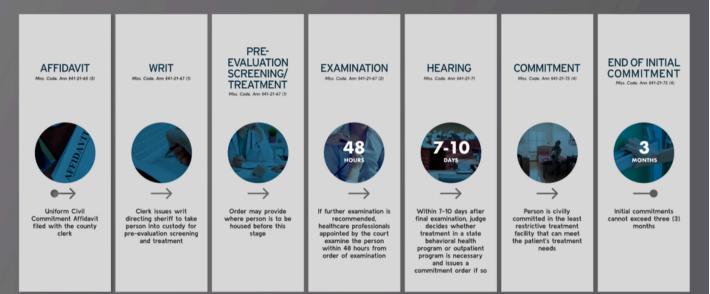

# **CIVIL COMMITMENT PROCESS**

#### FY25 - 2ND QUARTER

#### CIVIL COMMITMENT PROCESS STARTING JULY 1, 2024

| PRE-<br>AFFADAVIT<br>SCREENING<br>Mais Code Ann 141-21-07 (1)                            | AFFIDAVIT<br>Max. Code. Ann 141-21-45 (3)                                | WRIT<br>Max. Code. Ann M1-21-47 (1)                                                                                                                                                                                      | EXAMINATION<br>Miss. Code. Ann 541-21-47 (2)                                                                  | HEARING<br>Miss. Code. Ann 143-21-71                                                                                                                                                                                                                                                                                                                                                                                                                                                                                                                                                                                                                                                                                                                                                                                                                                                                                                                                                                                                                                                                                                                                                                                                                                                                                                                                                                                                                                                                                                                                                                                                                                                                                                                                                                                                                                                                                                                                                                                                                                                                                                                                                                                                                                                                              | COMMITMENT<br>Miss. Code. Ann MI-21-73 (4)                           | END OF INITIAL<br>COMMITMENT<br>Miss Code Ann 141-21-72 (4) |
|------------------------------------------------------------------------------------------|--------------------------------------------------------------------------|--------------------------------------------------------------------------------------------------------------------------------------------------------------------------------------------------------------------------|---------------------------------------------------------------------------------------------------------------|-------------------------------------------------------------------------------------------------------------------------------------------------------------------------------------------------------------------------------------------------------------------------------------------------------------------------------------------------------------------------------------------------------------------------------------------------------------------------------------------------------------------------------------------------------------------------------------------------------------------------------------------------------------------------------------------------------------------------------------------------------------------------------------------------------------------------------------------------------------------------------------------------------------------------------------------------------------------------------------------------------------------------------------------------------------------------------------------------------------------------------------------------------------------------------------------------------------------------------------------------------------------------------------------------------------------------------------------------------------------------------------------------------------------------------------------------------------------------------------------------------------------------------------------------------------------------------------------------------------------------------------------------------------------------------------------------------------------------------------------------------------------------------------------------------------------------------------------------------------------------------------------------------------------------------------------------------------------------------------------------------------------------------------------------------------------------------------------------------------------------------------------------------------------------------------------------------------------------------------------------------------------------------------------------------------------|----------------------------------------------------------------------|-------------------------------------------------------------|
| 24   Hours   e→   The affidavit will be re-affidavit screener makes that recommendation. | Uniform Civil<br>Commitment Affidavit<br>filed with the county<br>clerk. | After the pre-affidavit screening is completed and received and upon filling of an affidavit of commitment, the clerk issues a writ directing the sheriff to take the person into custody for examination and treatment. | Healthcare professionals appointed by the court examine the person within 48 hours from order of examination. | →<br>Within 3-5 days after<br>final examination, judge<br>decides whether<br>treatment in a state<br>behavioral health<br>program or outpatient<br>program or outpatient<br>pro | Person is civilly committed in the least restrictive treatment meets | 3<br>NONTHE<br>                                             |